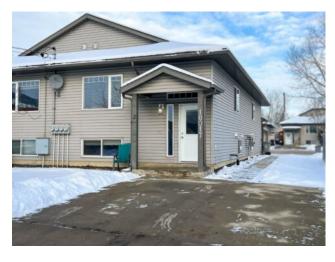

## 102, 10017 103 Avenue **Grande Prairie, Alberta**

MLS # A2113344

\$180,000

| Division: | Avondale                  |        |                   |  |  |
|-----------|---------------------------|--------|-------------------|--|--|
| Туре:     | Residential/Four Plex     |        |                   |  |  |
| Style:    | Bi-Level, Side by Side    |        |                   |  |  |
| Size:     | 540 sq.ft.                | Age:   | 2006 (18 yrs old) |  |  |
| Beds:     | 2                         | Baths: | 1 full / 1 half   |  |  |
| Garage:   | Parking Pad               |        |                   |  |  |
| Lot Size: | 0.01 Acre                 |        |                   |  |  |
| Lot Feat: | Low Maintenance Landscape |        |                   |  |  |

Inclusions: n/a

Welcome to your cozy 2-bed, 1.5-bath Avondale home, perfect for first-time buyers! Enjoy entertaining in the open living space with ample cabinetry and a kitchen island. Two downstairs bedrooms offer comfort, while nearby parks and amenities make outdoor living easy. Explore endless adventures on nearby biking and walking paths. Don't miss your chance to own this charming, convenient retreat at a great price!