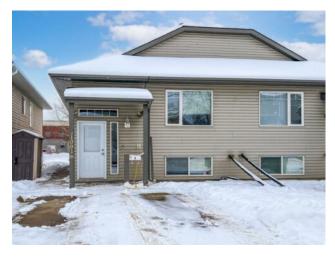

## 2, 10016 103 Avenue **Grande Prairie, Alberta**

MLS # A2113347

\$170,000

| Division: | Avondale                  |        |                   |  |  |
|-----------|---------------------------|--------|-------------------|--|--|
| Type:     | Residential/Four Plex     |        |                   |  |  |
| Style:    | 1 and Half Storey         |        |                   |  |  |
| Size:     | 500 sq.ft.                | Age:   | 2004 (20 yrs old) |  |  |
| Beds:     | 2                         | Baths: | 1 full / 1 half   |  |  |
| Garage:   | Parking Pad               |        |                   |  |  |
| Lot Size: | 0.01 Acre                 |        |                   |  |  |
| Lot Feat: | Low Maintenance Landscape |        |                   |  |  |

Features: Ceiling Fan(s)

Inclusions: n/a

Welcome to your cozy 2-bed, 1.5-bath Avondale home, perfect for first-time buyers! Enjoy entertaining in the open living space with ample cabinetry and a kitchen island. Two downstairs bedrooms offer comfort, while nearby parks and amenities make outdoor living easy. Explore endless adventures on nearby biking and walking paths. Don't miss your chance to own this charming, convenient retreat at a great price!