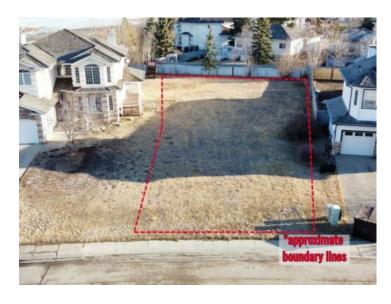

Build your dream home in this quiet cul-de-sac in Crystal Lake Estates surrounded by established properties and mature trees with easy access to walking trails and playgrounds. With over 56 feet of street frontage and almost 1/4 acre of total space, there is plenty of room to build your dream home and develop a beautiful lot with potential for views of Crystal Lake. This is a unique opportunity at a great price so contact your favorite real estate professional for more information or to arrange a time to walk the lot.