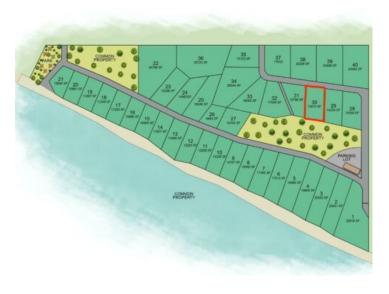

## 30, 45027 802 Township Rural Fairview No. 136, M.D. of, Alberta

MLS # A2134640

\$49,777

Utilities: Natural Gas

Division: NONE

Lot Size: 0.31 Acre

Lot Feat: Backs on to Park/Green Space, Lawn, Low Maintenance Landscape, Ske

By Town: Fairview

LLD: 7-80-4-W6

Zoning: REC

Water: Drinking Water, Well

Sewer: -

RIVER ACCESS LOT WITH BEAUTIFUL VIEW OF DUNVEGAN BRIDGE AND PEACE RIVER VALLEY! THIS IS THE ONLY READY TO USE LOT FOR SALE WITH POWER (INCL RV PLUGS), WATER, and LAWN! You will never have neighbours in front to block the view as this lot is situated along community greenspace! The lot is well sloped providing potential to build a walkout basement cottage! Imagine a cottage in one of the most beautiful places in the world? Just 50 mins North of Grande Prairie! Cross the beautiful Dunvegan suspension bridge and arrive to this luxurious treed setting with fantastic views of the bridge, the Peace River, and the rolling hills which surround this prairie oasis! This is your opportunity to have your own piece of paradise for you to build your ultimate dream get away. The gated community offers services for power, gas, water, a highspeed internet tower, and has easy access off Hwy 2. The Peace River valley provides endless activities from boating to hiking, and visiting the neighbouring Dunvegan Historical Park. Seller is a Realtor in the province of Alberta.