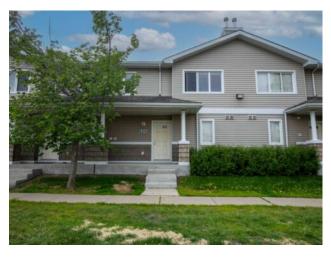

## L104, 8640 103 Avenue Grande Prairie, Alberta

MLS # A2144756

\$199,900

Division: Crystal Landing Type: Residential/Five Plus Style: 2 Storey Size: 947 sq.ft. Age: 2007 (17 yrs old) **Beds:** Baths: Garage: Parking Pad, Single Garage Attached Lot Size: Lot Feat: See Remarks

Features: See Remarks

Inclusions: N/A

Your INVESTMENT PROPERTY or STARTER HOME awaits! Excellent, 2 bedroom + 2 full bathroom unit with SINGLE ATTACHED GARAGE located in The Village At Crystal Landing, its a well-kept & professionally managed complex within walking distance of Ivy Lake paved walking trails, playgrounds, downtown amenities and both Ivy Macklin and Holy Cross schools. Just off the front entrance is the main floor laundry/utility room as well as understairs storage, a large bedroom, 3 piece bathroom and access to the garage. Upper level features a bright open concept kitchen, dining and large living area. The functional kitchen offers plenty of cupboard and counter space featuring light maple cabinets. Finishing off the upstairs is a 2nd bedroom and 3 piece bathroom. Property includes a concrete driveway for additional parking. Enjoy the outdoors from the cement-covered patio with a convenient gas line for your BBQ and gather with the neighbours under the gazebo at the nearby courtyard. Condo living is EASY with professional management and monthly condo fees of \$358.65 that include water, garbage, snow removal and lawn maintenance. Nothing left to do but move in! Call today to view!