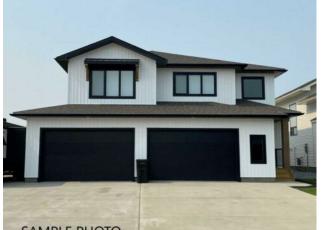

#### 14924 106 Street **Rural Grande Prairie No. 1, County of, Alberta**

Roof:

Introducing this stunning High Mark Homes Job 316, featuring the exquisite floor plan known as The Hendrix Max. This modified bi-level home is located near Whispering Ridge school and boasts a generous 2034 sqft of living space, offering comfort and style for the entire family. As you step inside, you'll be greeted by the grandeur of timber beams and vaulted ceilings, creating an inviting and warm ambiance throughout the home. The open-concept design seamlessly connects the living, dining, and kitchen areas, making it perfect for entertaining guests. The kitchen is a true masterpiece, adorned with sleek quartz countertops that beautifully complement the custom cabinetry. With 4 spacious bedrooms and 2.5 baths, this home provides ample room for the entire family to relax and unwind. The master suite, located on the main level, offers a private oasis complete with a luxurious ensuite and walk-in closet. Convenience is key, and this home delivers with main floor laundry. The oversized triple attached garage (33.5x25.5) provides ample space for your vehicles and additional storage. Located in the sought-after Whispering Ridge community, this home and community offers a serene and family-friendly atmosphere. \*Seller is a licensed Realtor in the province of Alberta