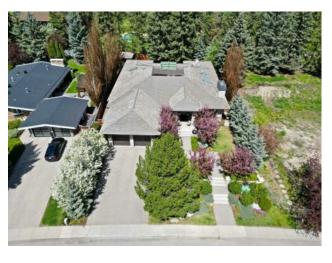

## 1020 Bel-Aire Drive SW Calgary, Alberta

MLS # A2152158

\$6,300,000

Division: Bel-Aire Residential/House Type: Style: Bungalow Size: 4,306 sq.ft. Age: 1972 (53 yrs old) **Beds:** Baths: 5 full / 2 half Garage: Aggregate, Double Garage Attached, Driveway, Front Drive, Garage Door Op Lot Size: 0.31 Acre Back Yard, Lawn, Garden, Landscaped, Level, Many Trees, Underground Sp. Lot Feat:

Inclusions: Golf Simulator screen, golf simulator projector, home theatre projector, home theatre screen

Welcome home to 1020 Bel-Aire Drive SW. Discover the epitome of luxury living in the prestigious Bel-Aire community. Carefully and meticulously designed by the homeowner alongside the Award Winning interior designer, Paul Lavoie. No detail was spared ranging from the fireplace mantle to the the smallest detail of the door hinges. With 7,899 ft.² of living space, this home offers 6 bedrooms, 5 of them with private ensuites ensuring privacy and comfort for all. Walk-in and let the heated Creme de ma fille marble tile flooring guide you throughout the house to your one of a kind chef's kitchen, the heart of the home. With multiple top of the line appliances, you will never have an issue in creating a mouth watering meal. The 'Main Level' is a blend of elegance and comfort featuring a formal dining room for hosting exquisite dinners. Proceed to your Owner's Retreat with a spa grade ensuite for those relaxing nights. Walk down, the walnut stairs to the 'Lower level' designed for entertainment and hobbies. Practice your golf swing in the simulator room, to letting the music take you away in the soundproof music room. Pick your favourite bottle from the chilled wine cellar and enjoy the evening watching a movie through the theatre style screen and projector. Take the elevator back up to the 'Main Level' to your heated double garage, meticulously designed with hand-laid tile, equipped with 2 car lifts to store your 4 prized vehicles away from the elements. When your family and guests arrive, 4 additional parking spaces in your oversized driveway continue the experience of a luxury getaway to the lush backyard. The mature spruce trees tower over you giving you the feeling of seclusion and privacy. Light up the outdoor fireplace and enjoy the embrace of comfort and luxury intertwined in harmony. This luxury home is perfectly