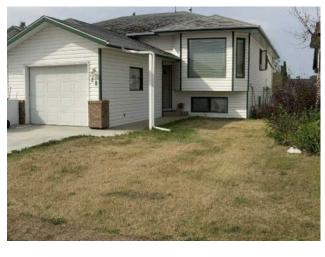

## 28 Wildrose Drive Sylvan Lake, Alberta

MLS # A2157200

\$324,900

Division: Sylvan Lake Residential/Duplex Type: Style: Attached-Side by Side, Bi-Level Size: 1,087 sq.ft. Age: 1993 (32 yrs old) **Beds:** Baths: Garage: Single Garage Attached Lot Size: 0.08 Acre Lot Feat: Landscaped, Level, Rectangular Lot

Features: Walk-In Closet(s)

Inclusions: Fridge, stove, hood fan, dishwasher, washer, dryer, Garage door opener and control

IS IT TIME TO PURCHASE YOUR NEXT REVENUE PROPERTTY OR FOR A FIRST TIME HOME BUYER! Leased until May 31 of 2025. Currently renting for \$1,450.00 per month plus utilities) 3 bedroom 2 bathroom 1/2 duplex is ready to add to your portfolio. Future development in the as of now unfinished basement. Front attached garage and a new driveway 3 years ago. Fully landscaped and backing on to a green space. New shingles March 25 2025 as well as a new HWT. New garage door March 2020, new washer Feb 2020 and furnace new 2016.