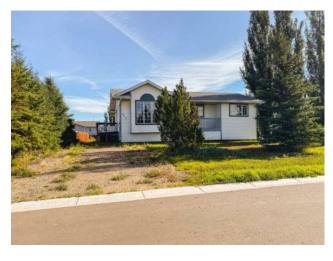

## 4535 46 Street Rycroft, Alberta

MLS # A2164553

\$159,900

| Division: | NONE              |         |                   |  |  |
|-----------|-------------------|---------|-------------------|--|--|
| Type:     | Residential/House |         |                   |  |  |
| Style:    | Bungalow          |         |                   |  |  |
| Size:     | 1,128 sq.ft.      | Age:    | 1997 (28 yrs old) |  |  |
| Beds:     | 5                 | Baths:  | 3                 |  |  |
| Garage:   | RV Access/Parking |         |                   |  |  |
| Lot Size: | 0.17 Acre         |         |                   |  |  |
| Lot Feat: | Back Yard, Fror   | nt Yard |                   |  |  |

Features: No Animal Home, No Smoking Home, Soaking Tub, Storage

Inclusions:

N/A

This home is ready for your finishing touches! Sunny kitchen with dining area and spacious living room! Porch off the front for morning coffee! As well as a screened in deck off the dining room for entertaining and your BBQ, perfect to keep the mosquitos away! Master has his and her closets with 3 piece ensuite. Two more good sized bedrooms and main bath with tub/shower upstairs. One more bedroom down, with den and additional office space, plus roughed-in 3pc washroom with (had shower). Large entertainment area. Separate laundry and utility room; includes washer/dryer. Two car parking at front. Lots of room at off back lane for additional parking or to build a garage! Great investment opportunity or rental property!