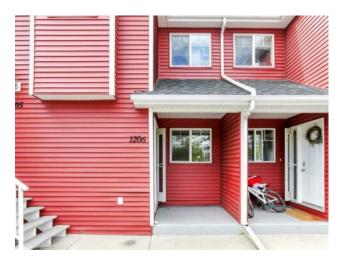

## 1206, 5220 50A Avenue Sylvan Lake, Alberta

MLS # A2167977

\$230,000

| Division: | Downtown              |        |                   |  |  |  |
|-----------|-----------------------|--------|-------------------|--|--|--|
| Type:     | Residential/Five Plus |        |                   |  |  |  |
| Style:    | Bungalow              |        |                   |  |  |  |
| Size:     | 960 sq.ft.            | Age:   | 2003 (22 yrs old) |  |  |  |
| Beds:     | 2                     | Baths: | 2                 |  |  |  |
| Garage:   | Assigned, Parking Pad |        |                   |  |  |  |
| Lot Size: | 0.04 Acre             |        |                   |  |  |  |
| Lot Feat: | Gazebo                |        |                   |  |  |  |

Features: Storage

Inclusions: NA

Welcome to Rainbow Park! A fantastic opportunity to invest in real estate with this condo style townhouse in Sylvan Lake. The home features 2 bedrooms, 2 bathrooms, a neat kitchen with plenty of cabinets, in-suite laundry, nice size living room featuring a corner gas fireplace plus patio door access to a deck. The master bedroom includes a walk-in closet and a 4 piece ensuite. Property is just a short walk to the beach! A variety of amenities are nearby, the marina, golf course and Lakeshore Drive restaurants and nightlife. VACANT UNIT - VERY Negotiable Possession date.