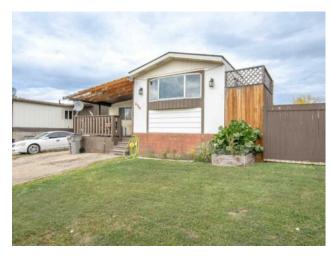

## 9738 119A Avenue Grande Prairie, Alberta

MLS # A2168444

\$150,000

| Division: | Crystal Ridge                  |        |                   |  |  |
|-----------|--------------------------------|--------|-------------------|--|--|
| Туре:     | Residential/Manufactured House |        |                   |  |  |
| Style:    | Modular Home                   |        |                   |  |  |
| Size:     | 1,204 sq.ft.                   | Age:   | 1979 (45 yrs old) |  |  |
| Beds:     | 3                              | Baths: | 1                 |  |  |
| Garage:   | Parking Pad                    |        |                   |  |  |
| Lot Size: | 0.11 Acre                      |        |                   |  |  |
| Lot Feat: | Back Yard                      |        |                   |  |  |

Features: No Animal Home, No Smoking Home

Inclusions: Main furniture can be included for the right offer

Check out this AFFORDABLE and well price mobile on its own lot in Crystal Ridge! This 3 bed 1 bath home has been freshly painted, updates like some new vinyl flooring, Furnace, Shingles, all new pex water lines, most of the under belly tarp been replaced after the water lines were replaced, extra insulation in walls, insulated skirting. This is a perfect starter home or would even be a great rental investment with our hot rental market. Call a real estate professional today and get it before it's gone