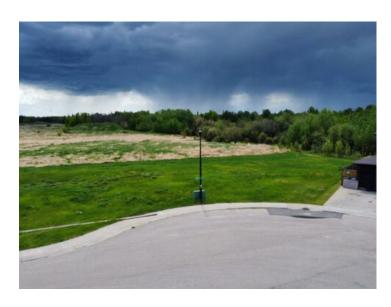

## 9026 59 Avenue Grande Prairie, Alberta

MLS # A2169501

\$135,000

Division: Summerside

Lot Size: 0.22 Acre

Lot Feat: 
By Town: 
LLD: 
Zoning: RS

Water: 
Sewer: 
Utilities: -

Ready to build your new dream home?! This 9,563 Square Foot pie-shaped lot in the quiet upscale neighbourhood of Southwynd Estates is ready to build on! This amazing location is close to beautiful walking trails and Bickell's Pond, many playgrounds, and Grande Prairie Golf and Country Club! For the outdoor enthusiast you will also enjoy nearly direct access to the Dunes to the south of this property. Design a home with a rare south-facing walkout basement and no rear neighbours! All services are on the property and ready to tie into. The seller is a custom home builder and is willing to work with the new owners to design your ideal dream home! Have a look today and let's get you moving to the very desirable southeast corridor of Grande Prairie! GST may be applicable.