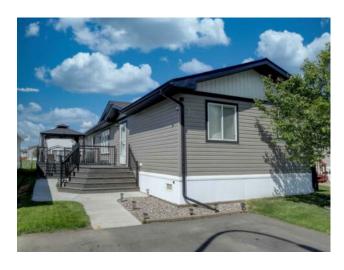

## 350, 10615 88 Street Grande Prairie, Alberta

MLS # A2170911

\$230,000

Division: MH - Trumpeter Village Mobile/Manufactured House Type: Style: Double Wide Mobile Home Size: 1,520 sq.ft. Age: 2016 (8 yrs old) **Beds:** Baths: Garage: Parking Pad Lot Size: Lot Feat:

Features:

Inclusions: Gazebo, Furniture and BBQ are negotiable

This stunning modular home, situated on a rented lot, boasts exceptional condition and modern amenities. It features three spacious bedrooms and two full bathrooms, providing ample space for comfort and privacy. The home includes a beautifully designed deck with aluminum railing, gas hook ups, perfect for outdoor relaxation and entertaining. This home is also fully drywalled and insulated for additional warmth! Additionally, there is a well-maintained shed, offering extra storage and utility. This property combines the convenience of modular living with stylish and functional spaces, making it an ideal choice for those seeking a quality home.