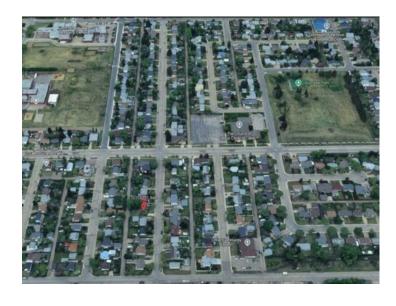

## 10119 111 Avenue Grande Prairie, Alberta

MLS # A2176949

\$100,000

Division: Avondale

Lot Size: 0.14 Acre

Lot Feat: 
By Town: 
LLD: 
Zoning: RR

Water: 
Sewer: 
Utilities: -

0.14 Acre Residential Lot in the heart of Avondale. A short walk to Avondale Elementary and Avondale Park. Zoning - RR- Restricted Residential District 82.1 Purpose To provide for single detached dwellings with a minimum lot width of 14m, and uses that are compatible with residential uses, to protect the character of low-density residential neighbourhoods. 82.2 Permitted Uses • Accessory Building or Structure • Accessory Use • Park • Residential Support Home - Type 1 • Secondary Suite (except where prohibited under an approved Area Redevelopment Plan) • Single Detached Dwelling • Solar Collector (Bylaw C-1260-68 - March 20, 2017) 82.3 Discretionary Uses-Development Officer • Bed and Breakfast • Child Care Facility • Garage Suite (except where prohibited under an approved Area Redevelopment Plan) • Group Home • Home Business • Religious Assembly • Residential Support Home - Type 2 • Small Wind Energy Systems • Urban Agriculture (Bylaw C-1260-68-March 20, 2017, Bylaw C-1260-97-July 3, 2018, Bylaw C-1260-116-April 20, 2020 and Bylaw C-1260-176-July 29, 2024) 82.3.1 Discretionary Uses-Committee (Bylaw C-1260-84-December 4, 2017 and Bylaw C-1260-118-April 6, 2020) • Public Utility (Bylaw C-1260-68-March 20, 2017, Bylaw C-1260-97-July 3, 2018 and Bylaw C-1260-116-April 20, 2020)