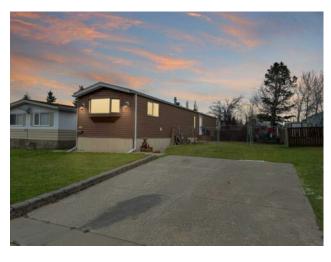

## 9738 120 Avenue Grande Prairie, Alberta

MLS # A2177222

\$159,900

Division: Crystal Ridge Residential/Manufactured House Type: Style: Bungalow Size: 924 sq.ft. Age: 1979 (45 yrs old) **Beds:** Baths: Garage: Parking Pad Lot Size: 0.11 Acre Lot Feat: Landscaped

Features: Built-in Features, Ceiling Fan(s), Open Floorplan, Pantry

Inclusions: N/A

Welcome to this charming and affordable modular home in Crystal Ridge, offered at just \$159,900! Step inside to discover brand-new flooring throughout, adding a modern touch to every room. The functional kitchen flows effortlessly into the spacious living room, highlighted by a cozy wood-burning fireplace. The layout includes a comfortable spare bedroom and a well-appointed 3-piece bathroom with a tub. The master suite features a generous closet and a 3-piece ensuite complete with a brand-new glass shower and a private toilet room. The exterior boasts newer siding and a large driveway, providing ample parking space. Situated close to shopping, walking trails, and more, this home combines convenience and comfort in one beautiful package. Don't miss your chance to see this gem!