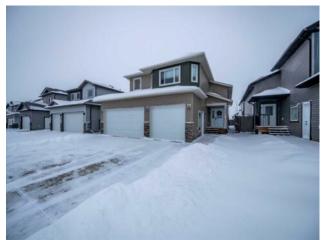

## \$549,900

| Division: | Northridge             |        |                  |
|-----------|------------------------|--------|------------------|
| Гуре:     | Residential/House      |        |                  |
| Style:    | Modified Bi-Level      |        |                  |
| Size:     | 1,596 sq.ft.           | Age:   | 2018 (6 yrs old) |
| Beds:     | 4                      | Baths: | 3                |
| Garage:   | Triple Garage Attached |        |                  |
| Lot Size: | 0.12 Acre              |        |                  |
| Lot Feat: | See Remarks            |        |                  |
|           | Water:                 | -      |                  |
|           | Sewer:                 | -      |                  |
|           | Condo Fee              | : -    |                  |
|           | LLD:                   | -      |                  |
|           | Zoning:                | RG     |                  |
|           | Utilities:             |        |                  |

Inclusions: fridge, stove, dishwasher, washer, dryer, otr microwave, all window coverings, shed, garage heater

Beautiful turn key home in Northridge. This 2018 build is in mint condition featuring a main level with a large kitchen, complimented by a nice dining room and living room. The main level also has 2 good sized bedrooms and a full bathroom. Above the garage there is a large bedroom complimented by a nice en-suite and closet. The basement is fully finished with a bedroom, storage room, laundry room and 2 living spaces. The back yard is finished and has a nice deck and a shed. Other nice features that the property has is the nice driveway, large entry, it faces a park, nice appliances and it is in absolute mint condition.