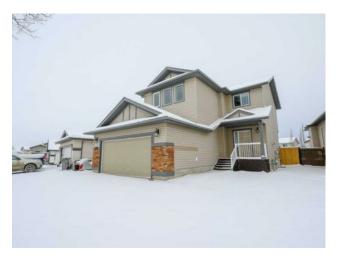

## 8545 102a Avenue Grande Prairie, Alberta

MLS # A2180735

\$419,900

| Division: | Crystal Heights                       |        |                   |  |  |
|-----------|---------------------------------------|--------|-------------------|--|--|
| Type:     | Residential/House                     |        |                   |  |  |
| Style:    | 2 Storey                              |        |                   |  |  |
| Size:     | 1,769 sq.ft.                          | Age:   | 2008 (16 yrs old) |  |  |
| Beds:     | 3                                     | Baths: | 2 full / 1 half   |  |  |
| Garage:   | Double Garage Attached, Heated Garage |        |                   |  |  |
| Lot Size: | 0.01 Acre                             |        |                   |  |  |
| Lot Feat: | Rectangular Lo                        | t      |                   |  |  |

Features: Breakfast Bar, Built-in Features, Kitchen Island, Laminate Counters, Open Floorplan, Pantry, Vinyl Windows, Walk-In Closet(s)

Inclusions: none

1700 sqft 2 Story home with a bonus room featuring 3 bed 2.5 bath and the whole house has been professionally painted and there is NO CARPET! The master bedroom is 15'x12', has an extra large walk in closet and a larger ensuite with double sinks and a 5' walk in shower. Upstairs you will find 2 more roomy bedrooms and a full 4 piece bathroom and a 15'x15' bonus living room. The main level features an island kitchen with a pantry and open concept layout throughout the main living room and kitchen. The main floor also has a 1/2 bath main floor laundry. The basement is partially finished with framing and boarding fora bedroom, bathroom and recroom. The 21'x25' finished heated double garage is painted and the garage heater is brand new. Ther Brand new fence in the back yard was replaced this last year.