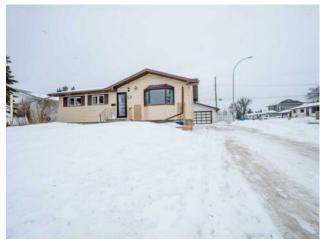

#### 9671 87 Avenue Grande Prairie, Alberta

**High Efficiency** 

Asphalt Shingle

Finished, Full

Vinyl Siding

Poured Concrete

Laminate Counters

Carpet

## \$364,900

| Division: | Highland Park          |        |                   |  |
|-----------|------------------------|--------|-------------------|--|
| Туре:     | Residential/House      |        |                   |  |
| Style:    | Bungalow               |        |                   |  |
| Size:     | 1,016 sq.ft.           | Age:   | 1965 (60 yrs old) |  |
| Beds:     | 5                      | Baths: | 2                 |  |
| Garage:   | Double Garage Detached |        |                   |  |
| Lot Size: | 0.18 Acre              |        |                   |  |
| Lot Feat: | Corner Lot, Front Yard |        |                   |  |
|           | Water:                 | -      |                   |  |
|           | Sewer:                 | -      |                   |  |
|           | Condo Fee:             | ; -    |                   |  |
|           | LLD:                   | -      |                   |  |
|           | Zoning:                | RG     |                   |  |
|           | Utilities:             | -      |                   |  |

AMAZING FULLY DEVELOPED HOME ON LARGE CORNER LOT IN HIGHLAND PARK!! This 5 bedroom and 2 bathroom home has a renovated kitchen with white cabinets, stainless steel appliances, a large corner pantry, and a dining area. The living room is a good size with a large window for natural light. There is laminate flooring throughout the main level. 3 good size bedrooms and a full main bathroom complete the main level. The basement offers a family room, 2 more large bedrooms, 3 piece bathroom, a laundry area, and a storage / mechanical room. The backyard is fenced, 24 x 26 garage, a ground-level covered deck which is maintenance free, Central air, and a shed. Don't miss out on this property!!!