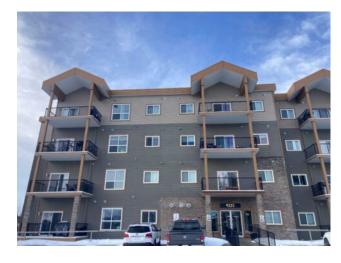

## 203, 9225 LAKELAND DR Grande Prairie, Alberta

MLS # A2195768

\$185,000

| Division: | Lakeland                           |        |                   |  |  |
|-----------|------------------------------------|--------|-------------------|--|--|
| Type:     | Residential/Low Rise (2-4 stories) |        |                   |  |  |
| Style:    | Apartment-Low-Rise (1-4)           |        |                   |  |  |
| Size:     | 866 sq.ft.                         | Age:   | 2006 (19 yrs old) |  |  |
| Beds:     | 2                                  | Baths: | 2                 |  |  |
| Garage:   | Owned, Stall                       |        |                   |  |  |
| Lot Size: | -                                  |        |                   |  |  |
| Lot Feat: | -                                  |        |                   |  |  |

Features: See Remarks

Inclusions: none

Updated 2 bed 2 bath corner unit Condo in the Vistas with 2 parking stalls! This condo has had new flooring and features an open concept layout in the living room, dining and kitchen with a patio door leading to your covered deck. The master bedroom has a full ensuite bathroom with a shower. There a second full bathroom and 2ned spare bedroom. This condo will be available for you to move in July 25th 2025 when the tenant moves out. Condo fees 673/ month