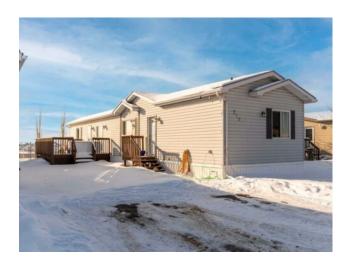

## 219, 10615 88 Street Grande Prairie, Alberta

MLS # A2196321

\$149,000

| Division: | MH - Trumpeter Village    |        |                   |
|-----------|---------------------------|--------|-------------------|
| Type:     | Mobile/Manufactured House |        |                   |
| Style:    | Mobile Home-Single Wide   |        |                   |
| Size:     | 1,228 sq.ft.              | Age:   | 2007 (18 yrs old) |
| Beds:     | 3                         | Baths: | 2                 |
| Garage:   | Parking Pad               |        |                   |
| Lot Size: | -                         |        |                   |
| Lot Feat: | -                         |        |                   |

Features: Breakfast Bar

Inclusions: N/A

This 3-bedroom, 2-bathroom home IN TRUMPETER VILLAGE offers a fantastic kitchen with a breakfast bar island, vaulted ceilings, and an open, functional layout perfect for a growing family. The private master suite is tucked away at the back, featuring a walk-in closet, ensuite with a jet tub, and a peaceful retreat, while two additional bedrooms and a main bath sit at the front. A spacious central family room flows into the bright living and dining area, with glass doors leading to a massive deck and a fenced yard—ideal for outdoor enjoyment. Recent upgrades include brand-new carpet, adding a fresh and cozy feel throughout. With a 8x8 wooden shed, and great location, this home is move-in ready!