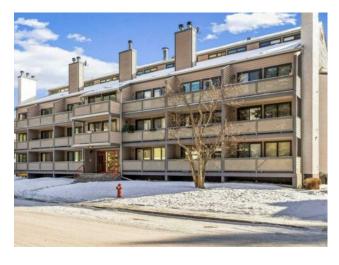

## 301, 412 Squirrel Street Banff, Alberta

MLS # A2196358

\$479,000

| Division: | NONE                               |        |                   |  |  |
|-----------|------------------------------------|--------|-------------------|--|--|
| Type:     | Residential/Low Rise (2-4 stories) |        |                   |  |  |
| Style:    | Apartment                          |        |                   |  |  |
| Size:     | 601 sq.ft.                         | Age:   | 1989 (36 yrs old) |  |  |
| Beds:     | 1                                  | Baths: | 1                 |  |  |
| Garage:   | Carport, Off Street, Plug-In       |        |                   |  |  |
| Lot Size: | -                                  |        |                   |  |  |
| Lot Feat: | -                                  |        |                   |  |  |

Features: High Ceilings

Inclusions: N/A

FRONT FACING GREY SQUIRREL TOP FLOOR END-UNIT. This loft unit is the perfect starter or downsize home in a great location with views that make Banff living that much more special. Stainless steel appliances, stackig in-suite washer/dryer, wood burning fireplace, off-street parking and storage locker to keep your sports gear close at hand. Grey Squirrel Village condominiums have been a proven investment over the years. Call your realtor for a private viewing.