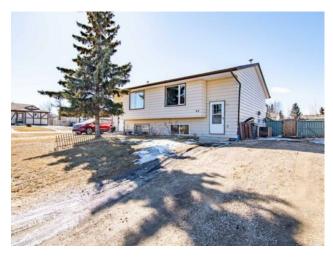

## 64 Westview Drive Sylvan Lake, Alberta

MLS # A2205586

\$234,900

| Division: | Lakeview Heig           | hts              |                   |  |
|-----------|-------------------------|------------------|-------------------|--|
| Type:     | Residential/Duplex      |                  |                   |  |
| Style:    | Attached-Side           | by Side, Bi-Leve | l                 |  |
| Size:     | 627 sq.ft.              | Age:             | 1977 (48 yrs old) |  |
| Beds:     | 3                       | Baths:           | 1                 |  |
| Garage:   | Off Street, Parking Pad |                  |                   |  |
| Lot Size: | 0.10 Acre               |                  |                   |  |
| Lot Feat: | Back Yard               |                  |                   |  |

Features: See Remarks

Inclusions: N/A

Here is an opportunity for a buyer or investor who isn't afraid to address some of the cosmetics in this property. Three bedroom One bath bi level with over 4000 sq/ft of lot space. Main level features living room, Laundry and storage room, leading to the kitchen and dining area, and a walkout to the west facing deck and large backyard. In the basement 3 fair sized rooms and a 4 piece bathroom complete the living arrangements. While the property needs some work, key big ticket items that have been addressed include: Furnace (8 years old), windows have been replaced (last 3-5 years) and the shingles were replaced (2024), this can make a great first time buyers property or investment without the hassles of a HOA or prohibitive condo fees. Within walking distance of Ecole Mother Theresa and Beacon Heights Elementary, not to mention just a few minutes away from the Lake.