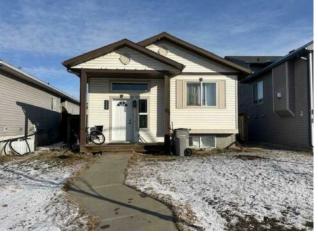

### 11250 75A Avenue Grande Prairie, Alberta

## \$299,900

| Division: | Westpointe                          |        |                   |  |
|-----------|-------------------------------------|--------|-------------------|--|
| Туре:     | Residential/House                   |        |                   |  |
| Style:    | Bi-Level                            |        |                   |  |
| Size:     | 820 sq.ft.                          | Age:   | 2009 (16 yrs old) |  |
| Beds:     | 5                                   | Baths: | 2                 |  |
| Garage:   | Parking Pad, Rear Drive             |        |                   |  |
| Lot Size: | 0.01 Acre                           |        |                   |  |
| Lot Feat: | Back Lane, Back Yard, Irregular Lot |        |                   |  |
|           | Water:                              | -      |                   |  |
|           | Sewer:                              | -      |                   |  |
|           | Condo Fee                           | -      |                   |  |
|           | LLD:                                | -      |                   |  |
|           | Zoning:                             | RS     |                   |  |
|           | Utilities:                          | -      |                   |  |

**Exterior:** 

Whether you're looking for a first-time home or an investment property, this home has a lot to offer. It currently features 5 bedrooms (2 up/3 down), 2 full bathrooms, a living room with a lovely gas fireplace, a good sized kitchen with stainless steel appliances and a terrific covered back deck. There's plenty of parking out front and 3 spots + RV in the back of the home. All this is conveniently located near shopping, schools, shopping,